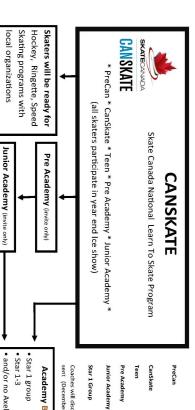

# **StarSkate Academy**

For BRONZE, SILVER, GOLD and SYNCHRO

**ACADEMY Skaters** Programs Start April 4th, 2022

Centennial and HRM4Pad Arenas

time in Learn to skate Program fram (no change to session time

Junior Academy

Star 1 Group

Coaches will discuss at the enc sent (December, March, May

the Star 1 group program or the full StarSkate Academy

and/or Under 14

Academy BRONZE

Star 4-5/Pre-Juv

Academy SILVER

All skaters in the

Programming

(Program Assistant) CanSkate PA

Includes: Academy

Academy SYNCHRO

and/or 14+

Academy GOLD

and/or low double jumps and/or no Axel